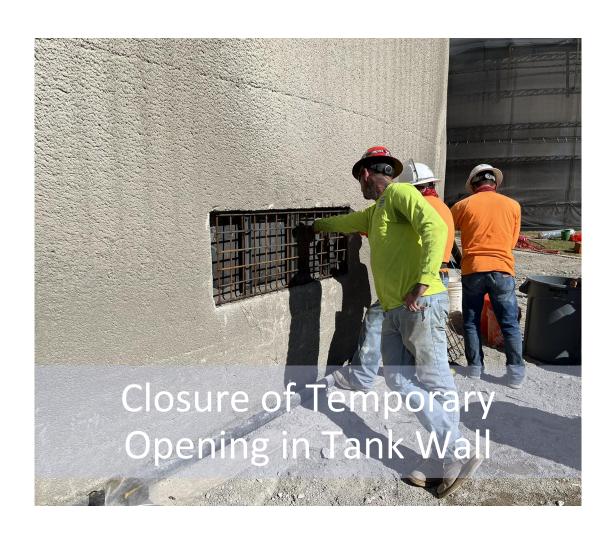

|                |                         |                       |                | -    | 210-399-37                | 20                     |               |       | ,             | 512-858-2993                         |                      |      |               | •    | 512-381-833                    | 3                       |               |      |









































# Hays Caldwell WTP Improvements Project - Phase 1 (1.0 MG Ground Storage Tank and Appurtenances)

# Construction Progress Meeting No. 05 Minutes

March 13th, 2025 – 9:00 AM Virtual Meeting with MS Teams

#### 1. Attendance Sign-In Sheet

 A Virtual Attendance Sign-In Sheet for Construction Progress Meeting No. 05 is attached to this document.

#### 2. Review and Comment on Previous Construction Progress Meeting Minutes

 The minutes from the previous construction progress meeting were reviewed. No additional comments on, or revisions to, the minutes from the previous construction progress meeting were noted.

#### 3. General Issues / Announcements

None were noted.

#### 4. Construction Progress Since Last Monthly Meeting

- Poured concrete in Wall Panel Slots an