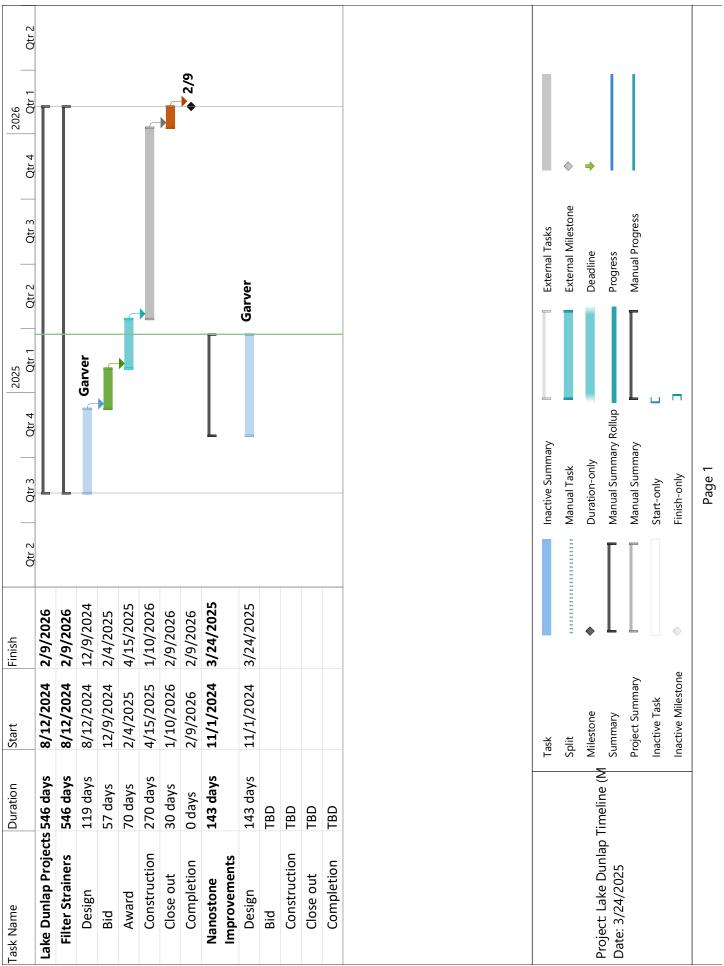

#### Item 9 REPORTS

- A. Drought Report ~ *Staff*
- B. Wholesale Supply of Water, Allotments, and/or Curtailments ~ Staff
- C. Water Treatment, Storage, and Transmission Operations ~ Staff
  - Lake Dunlap WTP:
    - Production
    - Status of facility upgrades
    - Status of ARWA Interconnect
  - Hays Caldwell WTP:
    - Production
    - Pilot Study RFQ
    - Phase 1 Improvements
    - Phase 2 Improvements
    - Hays Caldwell Phase 1 Pipeline
  - Wells Ranch WTP:
    - Production
- D. Wells Ranch III Project ~ Staff
- E. South Texas Regional Water Planning Group Region L ~ Staff
- F. GMA 13 ~ Staff
- G. Groundwater Districts of Guadalupe and Gonzales Counties ~ Staff
- H. Personnel Matters ~ Staff
- I. Legal and legislative matters ~ *Legal Counsel and Staff*
- » <u>Drought Reports:</u> Adam Telfer gave the drought report update. The Upper Guadalupe and San Antonio Basins are still in extreme drought.
- Wholesale Supply of Water, Allotments, and/or Curtailments: There is a handout on a pro-rata share for the Lake Dunlap member entities for stage IV drought. Lake Dunlap and Wells Ranch raw water sources are being combined, then the GBRA water is reduced by 15%. Then when all the sources are added together, it is only a 6% reduction across the board for everyone participating in the Lake Dunlap and Wells Ranch projects. All the Hays Caldwell raw water sources were added up, and the GBRA water was reduced by 15%, and with all the sources added together it is a 10.5% reduction for the utilities that draw water from Hays Caldwell WTP. It was a requirement of CRWA in their Drought Mitigation plan to GBRA to give a monthly trend, those monthly targets are provided in the handout. The 6% reduction of the Lake Dunlap and Wells Ranch entities is applied to the contracts, and the annual reductions, if the 6% were applied throughout the whole year, are provided in the handout. It was suggested that this be discussed further in the Board of Manager's meeting.
- » Lake Dunlap WTP: Raw water usage at Lake Dunlap WTP is trending below 2024. Garver provided a letter of recommendation to award the contract for the Strainer Improvements to Keely Construction. There was a meeting with the contractor to discuss where the cost increases were, and a lot of the increase comes from the increase in material costs and setting the strainers up in a temporary location. \$920,000 was budgeted for this project in the FY 2025 budget. The bid amount was approximately \$2.9 million, with the add on. CRWA Staff is proposing to use the \$920,000 to fund the cost of construction for the rest of this fiscal year and program the remainder into next year's budget. According to Mr. Barrera, General Counsel, the contract cannot be awarded without having the total amount budgeted. The budget would need to be amended. CRWA does have the funds on hand to make up the remainder for this year but would ask the member entities to reimburse those funds. Mr. Averyt has not yet discussed the funding with the participating members, he will meet with the participants and confirm with the contractor how long their bid amount is good for. CRWA Staff has returned comments on the draft scope of work for the Membrane Improvements Project. There is no update on the Alliance Regional