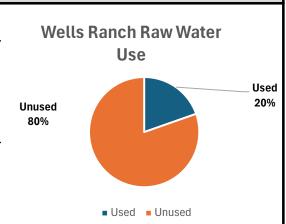

- Water authority (ARWA) Interconnect.
- » Hays Caldwell WTP: Raw water usage at Hays Caldwell WTP is trending below 2024. There is no update on the Pilot Study, the coordination is still ongoing. There is an update from Cobb Fendley in the packet on the construction for the Phase 1 Improvements. Two bids were received for the Phase 2 Improvements. CRWA asked Ardurra to do an independent cost estimate. That estimate came back between the two bids at \$10,100,000. A letter of recommendation is provided from Ardurra in the packet. There will be a meeting scheduled with the Hays Caldwell members to discuss. Negotiations have started with some of the landowners for the easements for the Hays Caldwell Pipeline. One easement has been acquired. There is no update to the discussions with the City of San Marcos. CRWA Staff is working on another draft to the contract amendment to incorporate everyone's comments, concerns, and needs. This will be sent out for review.
- Wells Ranch WTP: Raw water usage at Wells Ranch WTP is trending below 2024. Bids were opened for the Emergency Generator Project on March 7. The OPCC was \$4.1 million. Two bids were received. One was approximately \$1.4 million, and the other bid was for \$3.8 million. CRWA Staff does not feel like the \$1.4 million bid was not a good bid. CRWA Staff will be reaching out to that bidder to ensure they did not miss anything.
- » Wells Ranch III Project: The preliminary report was received from STV. CRWA Staff will be reviewing it with the consultant. CRWA Staff will then meet with stakeholders to review. This includes the infrastructure needed, and the preliminary cost estimates. On the Blumberg Project, CRWA Staff have started getting the draft scope of work together to start the planning. Pursuant to treat this as a separate project, CRWA Staff will get a scope and fee to bring back to the Board of Trustee's. There is nothing budgeted for this fiscal year for this project, so funding will need to be discussed if it is decided to get started on this project.
- » Region L: There is no update. Mr. Humberto Ramos stated the initially Prepared Plan was approved.
- » **GMA 13:** There is no update. The next meeting is April 11, 2025.
- » Groundwater Districts of Guadalupe and Gonzales Counties: The Gonzales Underground Water District has a meeting on March 11<sup>th</sup>. There is a public meeting to discuss the GBRA Permit Amendment Application, it is on their agenda as a possible action item. Another possible action item is the proposed rule changes. The Guadalupe Groundwater District has ongoing coordination for permitting for the Well No. 2, and discussion for Well No. 10 has begun. The next meeting is March 13, 2025.
- » **Personnel Matters:** There is no update on Personnel Matters.
- <u>Legal and Legislative Matters:</u> Mr. Barrera gave an update on item 11L. The agenda item needs to be specific out of necessity to include descriptions of the properties. Specific language will be provided if someone wants to make a motion to approve item 11L. Trey Wilson gave an update on item 11G, it relates to the proposed amendment to the Hays Caldwell Contract. Mr. Wilson intends to have a draft circulated once approved by Vice-President Rohan. There have been changes in circumstances since the mediation and since the last draft was circulated in July 2024. The Trihydro litigation is still in the discovery process, and depositions are being scheduled for the supervising project engineer and the principal of the electrical subcontractor. On March 26, there will be an inspection of all the facilities involved in the lawsuit. A lot of the parties have changed experts, and there are two new parties that have experts that have not seen the facilities. The remainder of Mr. Wilsons items will be addressed during executive session. Chuck Bailey gave a legislative update.