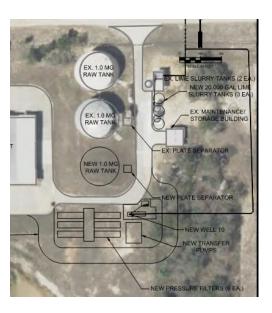

#### Item 9 REPORTS

- A. Drought Report ~ *Staff*
- B. Wholesale Supply of Water, Allotments, and/or Curtailments ~ Staff
- C. Water Treatment, Storage, and Transmission Operations ~ Staff
  - Lake Dunlap WTP:
    - Production
    - Status of facility upgrades
    - Status of ARWA Interconnect
  - Hays Caldwell WTP:
    - Production
    - Pilot Study RFQ
    - Phase 1 Improvements
    - Phase 2 Improvements
    - Hays Caldwell Phase 1 Pipeline
  - Wells Ranch WTP:
    - Production
- D. Wells Ranch III Project ~ Staff
- E. South Texas Regional Water Planning Group Region L ~ Staff
- F. GMA 13 ~ Staff
- G. Groundwater Districts of Guadalupe and Gonzales Counties ~ Staff
- H. Personnel Matters ~ Staff
- I. Legal and legislative matters ~ *Legal Counsel and Staff*
- » <u>Drought Reports:</u> Adam Telfer gave the drought report update. The Upper Guadalupe and San Antonio Basins are still in extreme drought.
- Wholesale Supply of Water, Allotments, and/or Curtailments: There is a handout on a pro-rata share for the Lake Dunlap member entities for stage IV drought. Lake Dunlap and Wells Ranch raw water sources are being combined, then the GBRA water is reduced by 15%. Then when all the sources are added together, it is only a 6% reduction across the board for everyone participating in the Lake Dunlap and Wells Ranch projects. All the Hays Caldwell raw water sources were added up, and the GBRA water was reduced by 15%, and with all the sources added together it is a 10.5% reduction for the utilities that draw water from Hays Caldwell WTP. It was a requirement of CRWA in their Drought Mitigation plan to GBRA to give a monthly trend, those monthly targets are provided in the handout. The 6% reduction of the Lake Dunlap and Wells Ranch entities is applied to the contracts, and the annual reductions, if the 6% were applied throughout the whole year, are provided in the handout. It was suggested that this be discussed further in the Board of Manager's meeting.
- » Lake Dunlap WTP: Raw water usage at Lake Dunlap WTP is trending below 2024. Garver provided a letter of recommendation to award the contract for the Strainer Improvements to Keely Construction. There was a meeting with the contractor to discuss where the cost increases were, and a lot of the increase comes from the increase in material costs and setting the strainers up in a temporary location. \$920,000 was budgeted for this project in the FY 2025 budget. The bid amount was approximately \$2.9 million, with the add on. CRWA Staff is proposing to use the \$920,000 to fund the cost of construction for the rest of this fiscal year and program the remainder into next year's budget. According to Mr. Barrera, General Counsel, the contract cannot be awarded without having the total amount budgeted. The budget would need to be amended. CRWA does have the funds on hand to make up the remainder for this year but would ask the member entities to reimburse those funds. Mr. Averyt has not yet discussed the funding with the participating members, he will meet with the participants and confirm with the contractor how long their bid amount is good for. CRWA Staff has returned comments on the draft scope of work for the Membrane Improvements Project. There is no update on the Alliance Regional

- Water authority (ARWA) Interconnect.
- » Hays Caldwell WTP: Raw water usage at Hays Caldwell WTP is trending below 2024. There is no update on the Pilot Study, the coordination is still ongoing. There is an update from Cobb Fendley in the packet on the construction for the Phase 1 Improvements. Two bids were received for the Phase 2 Improvements. CRWA asked Ardurra to do an independent cost estimate. That estimate came back between the two bids at \$10,100,000. A letter of recommendation is provided from Ardurra in the packet. There will be a meeting scheduled with the Hays Caldwell members to discuss. Negotiations have started with some of the landowners for the easements for the Hays Caldwell Pipeline. One easement has been acquired. There is no update to the discussions with the City of San Marcos. CRWA Staff is working on another draft to the contract amendment to incorporate everyone's comments, concerns, and needs. This will be sent out for review.
- Wells Ranch WTP: Raw water usage at Wells Ranch WTP is trending below 2024. Bids were opened for the Emergency Generator Project on March 7. The OPCC was \$4.1 million. Two bids were received. One was approximately \$1.4 million, and the other bid was for \$3.8 million. CRWA Staff does not feel like the \$1.4 million bid was not a good bid. CRWA Staff will be reaching out to that bidder to ensure they did not miss anything.
- » Wells Ranch III Project: The preliminary report was received from STV. CRWA Staff will be reviewing it with the consultant. CRWA Staff will then meet with stakeholders to review. This includes the infrastructure needed, and the preliminary cost estimates. On the Blumberg Project, CRWA Staff have started getting the draft scope of work together to start the planning. Pursuant to treat this as a separate project, CRWA Staff will get a scope and fee to bring back to the Board of Trustee's. There is nothing budgeted for this fiscal year for this project, so funding will need to be discussed if it is decided to get started on this project.
- » Region L: There is no update. Mr. Humberto Ramos stated the initially Prepared Plan was approved.
- » **GMA 13:** There is no update. The next meeting is April 11, 2025.
- » Groundwater Districts of Guadalupe and Gonzales Counties: The Gonzales Underground Water District has a meeting on March 11<sup>th</sup>. There is a public meeting to discuss the GBRA Permit Amendment Application, it is on their agenda as a possible action item. Another possible action item is the proposed rule changes. The Guadalupe Groundwater District has ongoing coordination for permitting for the Well No. 2, and discussion for Well No. 10 has begun. The next meeting is March 13, 2025.
- » **Personnel Matters:** There is no update on Personnel Matters.
- <u>Legal and Legislative Matters:</u> Mr. Barrera gave an update on item 11L. The agenda item needs to be specific out of necessity to include descriptions of the properties. Specific language will be provided if someone wants to make a motion to approve item 11L. Trey Wilson gave an update on item 11G, it relates to the proposed amendment to the Hays Caldwell Contract. Mr. Wilson intends to have a draft circulated once approved by Vice-President Rohan. There have been changes in circumstances since the mediation and since the last draft was circulated in July 2024. The Trihydro litigation is still in the discovery process, and depositions are being scheduled for the supervising project engineer and the principal of the electrical subcontractor. On March 26, there will be an inspection of all the facilities involved in the lawsuit. A lot of the parties have changed experts, and there are two new parties that have experts that have not seen the facilities. The remainder of Mr. Wilsons items will be addressed during executive session. Chuck Bailey gave a legislative update.