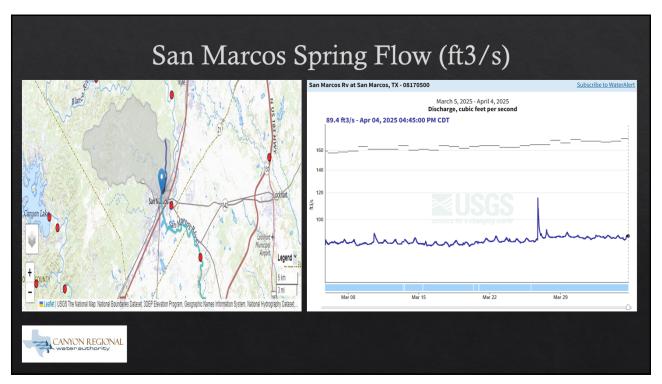

| \$44,197.16                    |                                    |
| Total Cash to Date                             | \$46,470,946.39                    | \$48,728,893.90 | \$166,201.87        | \$166,201.87 \$148,362.49 \$161,076.65   | \$161,076.65             | \$475,641.01                   |                                    |
|                                                |                                    |                 |                     |                                          |                          |                                |                                    |

The above reporting is submitted in accordance with the Public Funds Investment Act and the Authority's Investment Policy.

77

Kerry Avent, Investment Officer

























# Lake Dunlap WTP / Wells Ranch WTP / Hays Caldwell WTP Usage Report

|        |                                      | С                                    | RWA Monthly Pro              | duction, Dai                         | ly Average a                         | nd Peak Da                   | ıy                                   |                                      |                                 |
|--------|--------------------------------------|--------------------------------------|------------------------------|--------------------------------------|--------------------------------------|------------------------------|--------------------------------------|--------------------------------------|---------------------------------|
| 2025   |