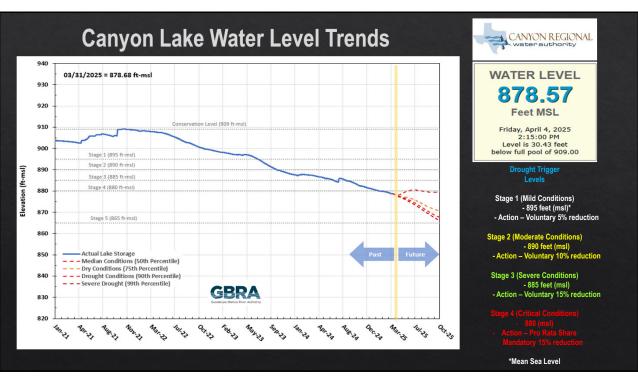

| \$44,197.16                    |                                    |
| Total Cash to Date                             | \$46,470,946.39                    | \$48,728,893.90 | \$166,201.87        | \$166,201.87 \$148,362.49 \$161,076.65   | \$161,076.65             | \$475,641.01                   |                                    |
|                                                |                                    |                 |                     |                                          |                          |                                |                                    |

The above reporting is submitted in accordance with the Public Funds Investment Act and the Authority's Investment Policy.

77

Kerry Avent, Investment Officer

























# Lake Dunlap WTP / Wells Ranch WTP / Hays Caldwell WTP Usage Report

|        |                                      | С                                    | RWA Monthly Pro              | duction, Dai                         | ly Average a                         | nd Peak Da                   | ıy                                   |                                      |                                 |
|--------|--------------------------------------|--------------------------------------|------------------------------|--------------------------------------|--------------------------------------|------------------------------|--------------------------------------|--------------------------------------|---------------------------------|
| 2025   |