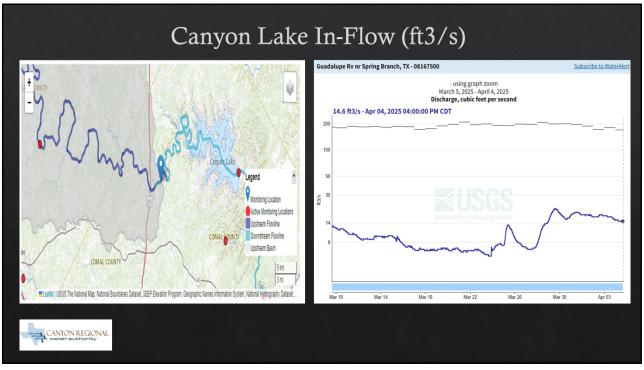

| \$44,197.16                    |                                    |
| Total Cash to Date                             | \$46,470,946.39                    | \$48,728,893.90 | \$166,201.87        | \$166,201.87 \$148,362.49 \$161,076.65   | \$161,076.65             | \$475,641.01                   |                                    |
|                                                |                                    |                 |                     |                                          |                          |                                |                                    |

The above reporting is submitted in accordance with the Public Funds Investment Act and the Authority's Investment Policy.

77

Kerry Avent, Investment Officer

























# Lake Dunlap WTP / Wells Ranch WTP / Hays Caldwell WTP Usage Report

|        |                                      | С                                    | RWA Monthly Pro              | duction, Dai                         | ly Average a                         | nd Peak Da                   | ıy                                   |                                      |                                 |
|--------|--------------------------------------|--------------------------------------|------------------------------|--------------------------------------|--------------------------------------|------------------------------|--------------------------------------|--------------------------------------|---------------------------------|
| 2025   |