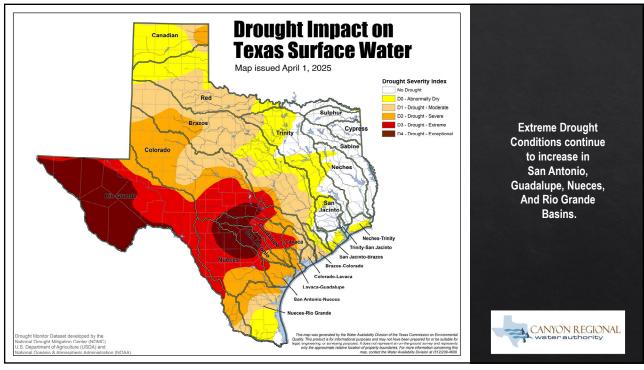

|                          | \$44,197.16                    |                                    |
| Total Cash to Date                             | \$46,470,946.39                    | \$48,728,893.90 | \$166,201.87        | \$166,201.87 \$148,362.49 \$161,076.65   | \$161,076.65             | \$475,641.01                   |                                    |
|                                                |                                    |                 |                     |                                          |                          |                                |                                    |

The above reporting is submitted in accordance with the Public Funds Investment Act and the Authority's Investment Policy.

77

Kerry Avent, Investment Officer

























# Lake Dunlap WTP / Wells Ranch WTP / Hays Caldwell WTP Usage Report

|        |                                      | С                                    | RWA Monthly Pro              | duction, Dai                         | ly Average a                         | nd Peak Da                   | ıy                                   |                                      |                                 |
|--------|--------------------------------------|--------------------------------------|------------------------------|--------------------------------------|--------------------------------------|------------------------------|--------------------------------------|--------------------------------------|---------------------------------|
| 2025   |