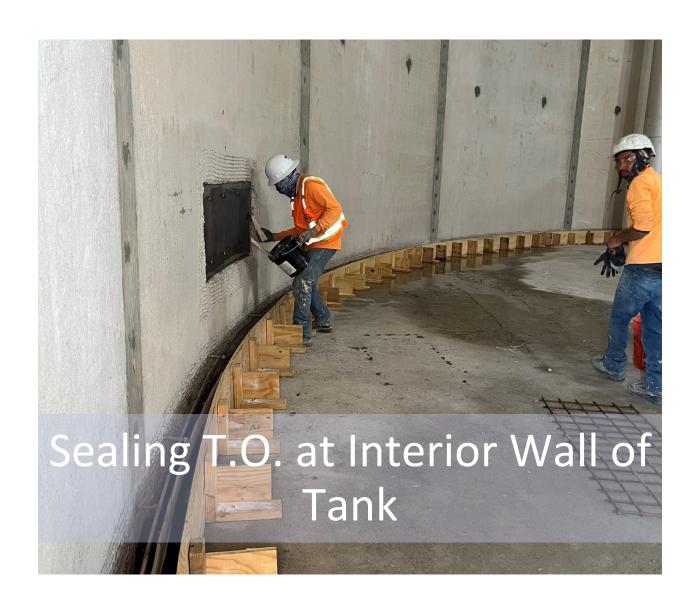

|                |                         |                       |                | -    | 210-399-37                | 20                     |               |       | ,             | 512-858-2993                         |                      |      |               | •    | 512-381-833                    | 3                       |               |      |









































# Hays Caldwell WTP Improvements Project - Phase 1 (1.0 MG Ground Storage Tank and Appurtenances)

# Construction Progress Meeting No. 05 Minutes

March 13th, 2025 – 9:00 AM Virtual Meeting with MS Teams

#### 1. Attendance Sign-In Sheet

 A Virtual Attendance Sign-In Sheet for Construction Progress Meeting No. 05 is attached to this document.

#### 2. Review and Comment on Previous Construction Progress Meeting Minutes

 The minutes from the previous construction progress meeting were reviewed. No additional comments on, or revisions to, the minutes from the previous construction progress meeting were noted.

#### 3. General Issues / Announcements

None were noted.

#### 4. Construction Progress Since Last Monthly Meeting

- Poured concrete in Wall Panel Slots and Ro