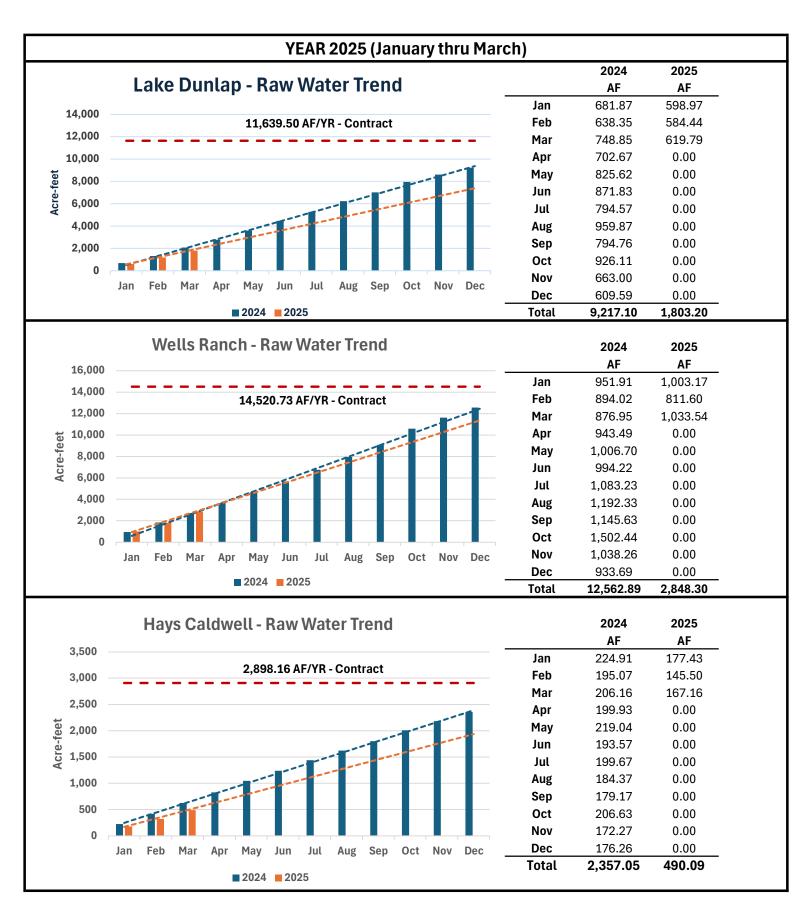

#### Item 9 REPORTS

- A. Drought Report ~ *Staff*
- B. Wholesale Supply of Water, Allotments, and/or Curtailments ~ Staff
- C. Water Treatment, Storage, and Transmission Operations ~ Staff
  - Lake Dunlap WTP:
    - Production
    - Status of facility upgrades
    - Status of ARWA Interconnect
  - Hays Caldwell WTP:
    - Production
    - Pilot Study RFQ
    - Phase 1 Improvements
    - Phase 2 Improvements
    - Hays Caldwell Phase 1 Pipeline
  - Wells Ranch WTP:
    - Production
- D. Wells Ranch III Project ~ Staff
- E. South Texas Regional Water Planning Group Region L ~ Staff
- F. GMA 13 ~ Staff
- G. Groundwater Districts of Guadalupe and Gonzales Counties ~ Staff
- H. Personnel Matters ~ Staff
- I. Legal and legislative matters ~ *Legal Counsel and Staff*
- » <u>Drought Reports:</u> Adam Telfer gave the drought report update. The Upper Guadalupe and San Antonio Basins are still in extreme drought.
- Wholesale Supply of Water, Allotments, and/or Curtailments: There is a handout on a pro-rata share for the Lake Dunlap member entities for stage IV drought. Lake Dunlap and Wells Ranch raw water sources are being combined, then the GBRA water is reduced by 15%. Then when all the sources are added together, it is only a 6% reduction across the board for everyone participating in the Lake Dunlap and Wells Ranch projects. All the Hays Caldwell raw water sources were added up, and the GBRA water was reduced by 15%, and with all the sources added together it is a 10.5% reduction for the utilities that draw water from Hays Caldwell WTP. It was a requirement of CRWA in their Drought Mitigation plan to GBRA to give a monthly trend, those monthly targets are provided in the handout. The 6% reduction of the Lake Dunlap and Wells Ranch entities is applied to the contracts, and the annual reductions, if the 6% were applied throughout the whole year, are provided in the handout. It was suggested that this be discussed further in the Board of Manager's meeting.
- » Lake Dunlap WTP: Raw water usage at Lake Dunlap WTP is trending below 2024. Garver provided a letter of recommendation to award the contract for the Strainer Improvements to Keely Construction. There was a meeting with the contractor to discuss where the cost increases were, and a lot of the increase comes from the increase in material costs and setting the strainers up in a temporary location. \$920,000 was budgeted for this project in the FY 2025 budget. The bid amount was approximately \$2.9 million, with the add on. CRWA Staff is proposing to use the \$920,000 to fund the cost of construction for the rest of this fiscal year and program the remainder into next year's budget. According to Mr. Barrera, General Counsel, the contract cannot be awarded without having the total amount budgeted. The budget would need to be amended. CRWA does have the funds on hand to make up the remainder for this year but would ask the member entities to reimburse those funds. Mr. Averyt has not yet discussed the funding with the participating members, he will meet with the participants and confirm with the contractor how long their bid amount is good for. CRWA Staff has returned comments on the draft scope of work for the Membrane Improvements Project. There is no update on the Alliance Regional

- Water authority (ARWA) Interconnect.
- » Hays Caldwell WTP: Raw water usage at Hays Caldwell WTP is trending below 2024. There is no update on the Pilot Study, the coordination is still ongoing. There is an update from Cobb Fendley in the packet on the construction for the Phase 1 Improvements. Two bids were received for the Phase 2 Improvements. CRWA asked Ardurra to do an independent cost estimate. That estimate came back between the two bids at \$10,100,000. A letter of recommendation is provided from Ardurra in the packet. There will be a meeting scheduled with the Hays Caldwell members to discuss. Negotiations have started with some of the landowners for the easements for the Hays Caldwell Pipeline. One easement has been acquired. There is no update to the discussions with the City of San Marcos. CRWA Staff is working on another draft to the contract amendment to incorporate everyone's comments, concerns, and needs. This will be sent out for review.
- Wells Ranch WTP: Raw water usage at Wells Ranch WTP is trending below 2024. Bids were opened for the Emergency Generator Project on March 7. The OPCC was \$4.1 million. Two bids were received. One was approximately \$1.4 million, and the other bid was for \$3.8 million. CRWA Staff does not feel like the \$1.4 million bid was not a good bid. CRWA Staff will be reaching out to that bidder to ensure they did not miss anything.
- » Wells Ranch III Project: The preliminary report was received from STV. CRWA Staff will be reviewing it with the consultant. CRWA Staff will then meet with stakeholders to review. This includes the infrastructure needed, and the preliminary cost estimates. On the Blumberg Project, CRWA Staff have started getting the draft scope of work together to start the planning. Pursuant to treat this as a separate project, CRWA Staff will get a scope and fee to bring back to the Board of Trustee's. There is nothing budgeted for this fiscal year for this project, so funding will need to be discussed if it is decided to get started on this project.
- » Region L: There is no update. Mr. Humberto Ramos stated the initially Prepared Plan was approved.
- » **GMA 13:** There is no update. The next meeting is April 11, 2025.
- » Groundwater Districts of Guadalupe and Gonzales Counties: The Gonzales Underground Water District has a meeting on March 11<sup>th</sup>. There is a public meeting to discuss the GBRA Permit Amendment Application, it is on their agenda as a possible action item. Another possible action item is the proposed rule changes. The Guadalupe Groundwater District has ongoing coordination for permitting for the Well No. 2, and discussion for Well No. 10 has begun. The next meeting is March 13, 2025.
- » **Personnel Matters:** There is no update on Personnel Matters.
- <u>Legal and Legislative Matters:</u> Mr. Barrera gave an update on item 11L. The agenda item needs to be specific out of necessity to include descriptions of the properties. Specific language will be provided if someone wants to make a motion to approve item 11L. Trey Wilson gave an update on item 11G, it relates to the proposed amendment to the Hays Caldwell Contract. Mr. Wilson intends to have a draft circulated once approved by Vice-President Rohan. There have been changes in circumstances since the mediation and since the last draft was circulated in July 2024. The Trihydro litigation is still in the discovery process, and depositions are being scheduled for the supervising project engineer and the principal of the electrical subcontractor. On March 26, there will be an inspection of all the facilities involved in the lawsuit. A lot of the parties have changed experts, and there are two new parties that have experts that have not seen the facilities. The remainder of Mr. Wilsons items will be addressed during executive session. Chuck Bailey gave a legislative update.