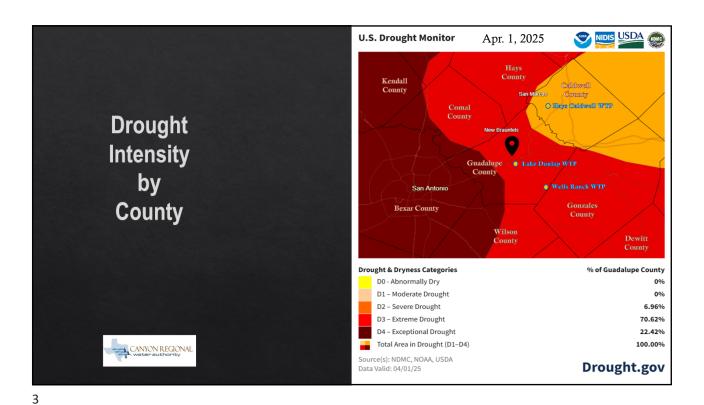

| \$44,197.16                    |                                    |
| Total Cash to Date                             | \$46,470,946.39                    | \$48,728,893.90 | \$166,201.87        | \$166,201.87 \$148,362.49 \$161,076.65   | \$161,076.65             | \$475,641.01                   |                                    |
|                                                |                                    |                 |                     |                                          |                          |                                |                                    |

The above reporting is submitted in accordance with the Public Funds Investment Act and the Authority's Investment Policy.

77

Kerry Avent, Investment Officer

























# Lake Dunlap WTP / Wells Ranch WTP / Hays Caldwell WTP Usage Report

|        |                                      | С                                    | RWA Monthly Pro              | duction, Dai                         | ly Average a                         | nd Peak Da                   | ıy                                   |                                      |                                 |
|--------|--------------------------------------|--------------------------------------|------------------------------|--------------------------------------|--------------------------------------|------------------------------|--------------------------------------|--------------------------------------|---------------------------------|
| 2025   |