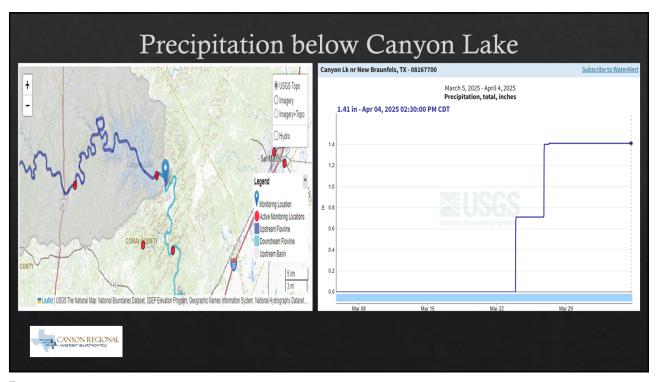

| \$44,197.16                    |                                    |
| Total Cash to Date                             | \$46,470,946.39                    | \$48,728,893.90 | \$166,201.87        | \$166,201.87 \$148,362.49 \$161,076.65   | \$161,076.65             | \$475,641.01                   |                                    |
|                                                |                                    |                 |                     |                                          |                          |                                |                                    |

The above reporting is submitted in accordance with the Public Funds Investment Act and the Authority's Investment Policy.

77

Kerry Avent, Investment Officer

























# Lake Dunlap WTP / Wells Ranch WTP / Hays Caldwell WTP Usage Report

|        |                                      | С                                    | RWA Monthly Pro              | duction, Dai                         | ly Average a                         | nd Peak Da                   | ıy                                   |                                      |                                 |
|--------|--------------------------------------|--------------------------------------|------------------------------|--------------------------------------|--------------------------------------|------------------------------|--------------------------------------|--------------------------------------|---------------------------------|
| 2025   |