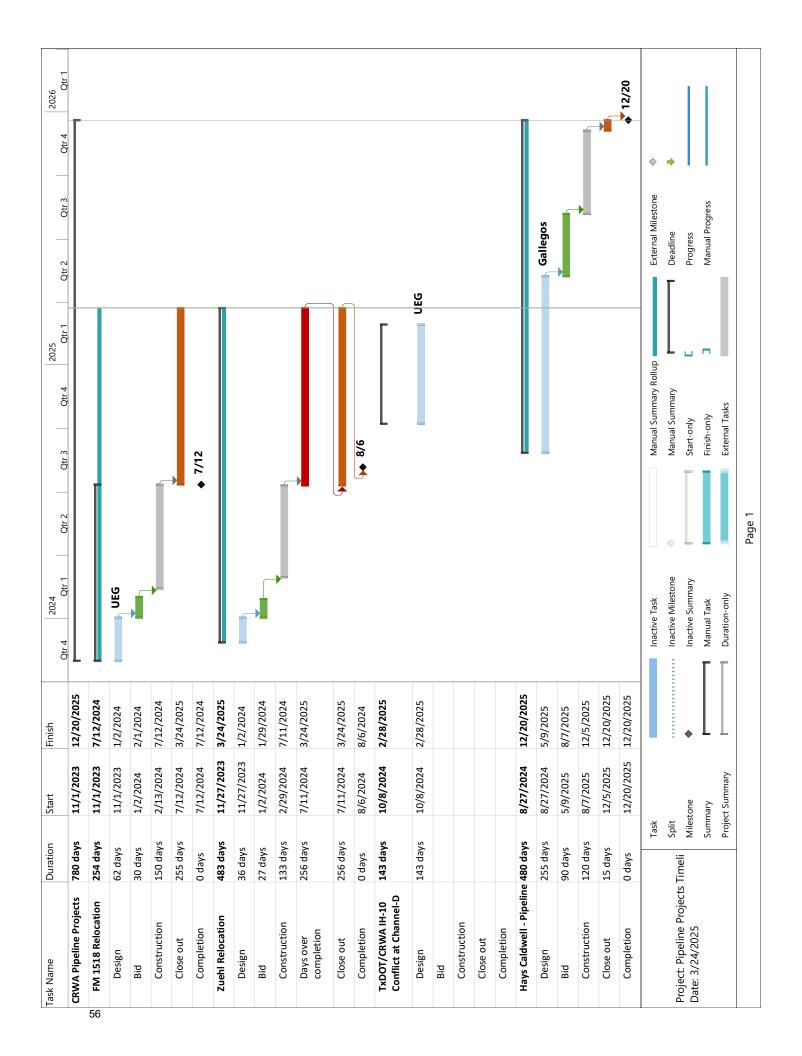

- Water authority (ARWA) Interconnect.
- » Hays Caldwell WTP: Raw water usage at Hays Caldwell WTP is trending below 2024. There is no update on the Pilot Study, the coordination is still ongoing. There is an update from Cobb Fendley in the packet on the construction for the Phase 1 Improvements. Two bids were received for the Phase 2 Improvements. CRWA asked Ardurra to do an independent cost estimate. That estimate came back between the two bids at \$10,100,000. A letter of recommendation is provided from Ardurra in the packet. There will be a meeting scheduled with the Hays Caldwell members to discuss. Negotiations have started with some of the landowners for the easements for the Hays Caldwell Pipeline. One easement has been acquired. There is no update to the discussions with the City of San Marcos. CRWA Staff is working on another draft to the contract amendment to incorporate everyone's comments, concerns, and needs. This will be sent out for review.
- Wells Ranch WTP: Raw water usage at Wells Ranch WTP is trending below 2024. Bids were opened for the Emergency Generator Project on March 7. The OPCC was \$4.1 million. Two bids were received. One was approximately \$1.4 million, and the other bid was for \$3.8 million. CRWA Staff does not feel like the \$1.4 million bid was not a good bid. CRWA Staff will be reaching out to that bidder to ensure they did not miss anything.
- » Wells Ranch III Project: The preliminary report was received from STV. CRWA Staff will be reviewing it with the consultant. CRWA Staff will then meet with stakeholders to review. This includes the infrastructure needed, and the preliminary cost estimates. On the Blumberg Project, CRWA Staff have started getting the draft scope of work together to start the planning. Pursuant to treat this as a separate project, CRWA Staff will get a scope and fee to bring back to the Board of Trustee's. There is nothing budgeted for this fiscal year for this project, so funding will need to be discussed if it is decided to get started on this project.
- » Region L: There is no update. Mr. Humberto Ramos stated the initially Prepared Plan was approved.
- » **GMA 13:** There is no update. The next meeting is April 11, 2025.
- » Groundwater Districts of Guadalupe and Gonzales Counties: The Gonzales Underground Water District has a meeting on March 11<sup>th</sup>. There is a public meeting to discuss the GBRA Permit Amendment Application, it is on their agenda as a possible action item. Another possible action item is the proposed rule changes. The Guadalupe Groundwater District has ongoing coordination for permitting for the Well No. 2, and discussion for Well No. 10 has begun. The next meeting is March 13, 2025.
- » **Personnel Matters:** There is no update on Personnel Matters.
- <u>Legal and Legislative Matters:</u> Mr. Barrera gave an update on item 11L. The agenda item needs to be specific out of necessity to include descriptions of the properties. Specific language will be provided if someone wants to make a motion to approve item 11L. Trey Wilson gave an update on item 11G, it relates to the proposed amendment to the Hays Caldwell Contract. Mr. Wilson intends to have a draft circulated once approved by Vice-President Rohan. There have been changes in circumstances since the mediation and since the last draft was circulated in July 2024. The Trihydro litigation is still in the discovery process, and depositions are being scheduled for the supervising project engineer and the principal of the electrical subcontractor. On March 26, there will be an inspection of all the facilities involved in the lawsuit. A lot of the parties have changed experts, and there are two new parties that have experts that have not seen the facilities. The remainder of Mr. Wilsons items will be addressed during executive session. Chuck Bailey gave a legislative update.