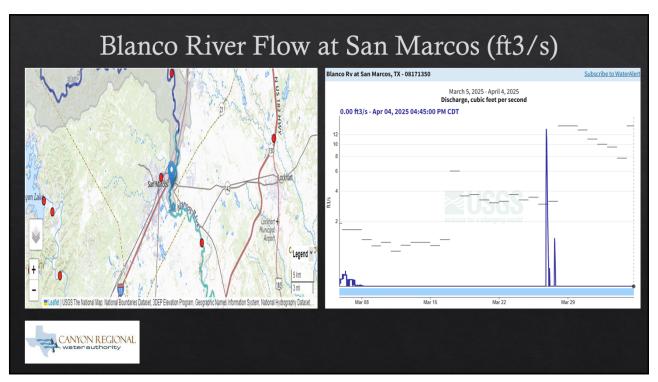

| \$44,197.16                    |                                    |
| Total Cash to Date                             | \$46,470,946.39                    | \$48,728,893.90 | \$166,201.87        | \$166,201.87 \$148,362.49 \$161,076.65   | \$161,076.65             | \$475,641.01                   |                                    |
|                                                |                                    |                 |                     |                                          |                          |                                |                                    |

The above reporting is submitted in accordance with the Public Funds Investment Act and the Authority's Investment Policy.

77

Kerry Avent, Investment Officer

























# Lake Dunlap WTP / Wells Ranch WTP / Hays Caldwell WTP Usage Report

|        |                                      | С                                    | RWA Monthly Pro              | duction, Dai                         | ly Average a                         | nd Peak Da                   | ıy                                   |                                      |                                 |
|--------|--------------------------------------|--------------------------------------|------------------------------|--------------------------------------|--------------------------------------|------------------------------|--------------------------------------|--------------------------------------|---------------------------------|
| 2025   |