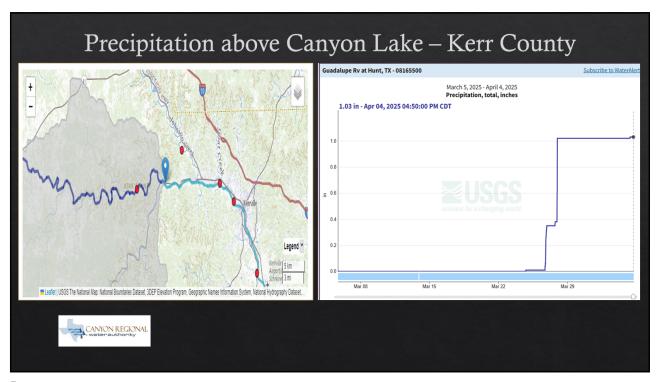

| \$44,197.16                    |                                    |
| Total Cash to Date                             | \$46,470,946.39                    | \$48,728,893.90 | \$166,201.87        | \$166,201.87 \$148,362.49 \$161,076.65   | \$161,076.65             | \$475,641.01                   |                                    |
|                                                |                                    |                 |                     |                                          |                          |                                |                                    |

The above reporting is submitted in accordance with the Public Funds Investment Act and the Authority's Investment Policy.

77

Kerry Avent, Investment Officer

























# Lake Dunlap WTP / Wells Ranch WTP / Hays Caldwell WTP Usage Report

|        |                                      | С                                    | RWA Monthly Pro              | duction, Dai                         | ly Average a                         | nd Peak Da                   | ıy                                   |                                      |                                 |
|--------|--------------------------------------|--------------------------------------|------------------------------|--------------------------------------|--------------------------------------|------------------------------|--------------------------------------|--------------------------------------|---------------------------------|
| 2025   |