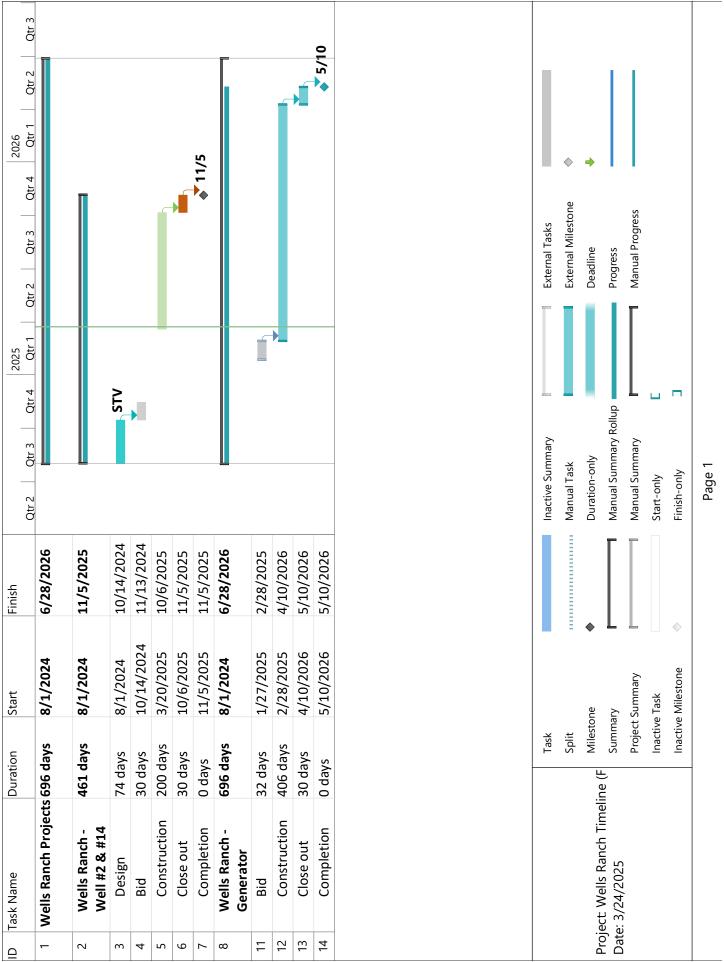

- Water authority (ARWA) Interconnect.
- » Hays Caldwell WTP: Raw water usage at Hays Caldwell WTP is trending below 2024. There is no update on the Pilot Study, the coordination is still ongoing. There is an update from Cobb Fendley in the packet on the construction for the Phase 1 Improvements. Two bids were received for the Phase 2 Improvements. CRWA asked Ardurra to do an independent cost estimate. That estimate came back between the two bids at \$10,100,000. A letter of recommendation is provided from Ardurra in the packet. There will be a meeting scheduled with the Hays Caldwell members to discuss. Negotiations have started with some of the landowners for the easements for the Hays Caldwell Pipeline. One easement has been acquired. There is no update to the discussions with the City of San Marcos. CRWA Staff is working on another draft to the contract amendment to incorporate everyone's comments, concerns, and needs. This will be sent out for review.
- Wells Ranch WTP: Raw water usage at Wells Ranch WTP is trending below 2024. Bids were opened for the Emergency Generator Project on March 7. The OPCC was \$4.1 million. Two bids were received. One was approximately \$1.4 million, and the other bid was for \$3.8 million. CRWA Staff does not feel like the \$1.4 million bid was not a good bid. CRWA Staff will be reaching out to that bidder to ensure they did not miss anything.
- » Wells Ranch III Project: The preliminary report was received from STV. CRWA Staff will be reviewing it with the consultant. CRWA Staff will then meet with stakeholders to review. This includes the infrastructure needed, and the preliminary cost estimates. On the Blumberg Project, CRWA Staff have started getting the draft scope of work together to start the planning. Pursuant to treat this as a separate project, CRWA Staff will get a scope and fee to bring back to the Board of Trustee's. There is nothing budgeted for this fiscal year for this project, so funding will need to be discussed if it is decided to get started on this project.
- » Region L: There is no update. Mr. Humberto Ramos stated the initially Prepared Plan was approved.
- » **GMA 13:** There is no update. The next meeting is April 11, 2025.
- » Groundwater Districts of Guadalupe and Gonzales Counties: The Gonzales Underground Water District has a meeting on March 11<sup>th</sup>. There is a public meeting to discuss the GBRA Permit Amendment Application, it is on their agenda as a possible action item. Another possible action item is the proposed rule changes. The Guadalupe Groundwater District has ongoing coordination for permitting for the Well No. 2, and discussion for Well No. 10 has begun. The next meeting is March 13, 2025.
- » **Personnel Matters:** There is no update on Personnel Matters.
- <u>Legal and Legislative Matters:</u> Mr. Barrera gave an update on item 11L. The agenda item needs to be specific out of necessity to include descriptions of the properties. Specific language will be provided if someone wants to make a motion to approve item 11L. Trey Wilson gave an update on item 11G, it relates to the proposed amendment to the Hays Caldwell Contract. Mr. Wilson intends to have a draft circulated once approved by Vice-President Rohan. There have been changes in circumstances since the mediation and since the last draft was circulated in July 2024. The Trihydro litigation is still in the discovery process, and depositions are being scheduled for the supervising project engineer and the principal of the electrical subcontractor. On March 26, there will be an inspection of all the facilities involved in the lawsuit. A lot of the parties have changed experts, and there are two new parties that have experts that have not seen the facilities. The remainder of Mr. Wilsons items will be addressed during executive session. Chuck Bailey gave a legislative update.