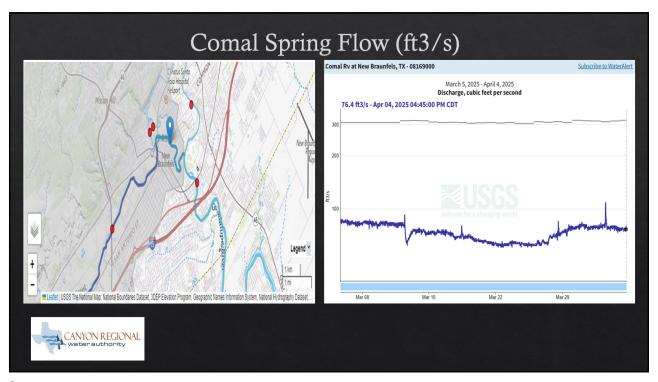

| \$44,197.16                    |                                    |
| Total Cash to Date                             | \$46,470,946.39                    | \$48,728,893.90 | \$166,201.87        | \$166,201.87 \$148,362.49 \$161,076.65   | \$161,076.65             | \$475,641.01                   |                                    |
|                                                |                                    |                 |                     |                                          |                          |                                |                                    |

The above reporting is submitted in accordance with the Public Funds Investment Act and the Authority's Investment Policy.

77

Kerry Avent, Investment Officer

























# Lake Dunlap WTP / Wells Ranch WTP / Hays Caldwell WTP Usage Report

|        |                                      | С                                    | RWA Monthly Pro              | duction, Dai                         | ly Average a                         | nd Peak Da                   | ıy                                   |                                      |                                 |
|--------|--------------------------------------|--------------------------------------|------------------------------|--------------------------------------|--------------------------------------|------------------------------|--------------------------------------|--------------------------------------|---------------------------------|
| 2025   |