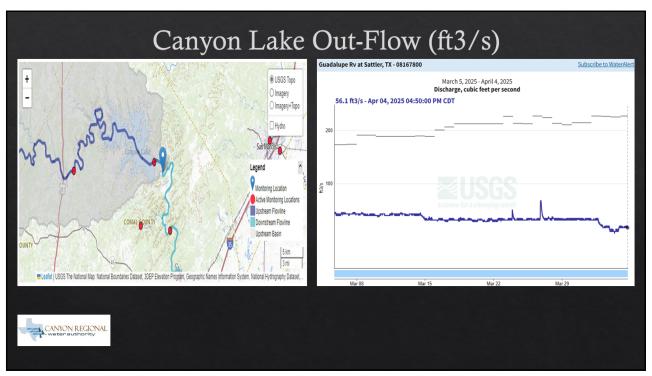

| \$44,197.16                    |                                    |
| Total Cash to Date                             | \$46,470,946.39                    | \$48,728,893.90 | \$166,201.87        | \$166,201.87 \$148,362.49 \$161,076.65   | \$161,076.65             | \$475,641.01                   |                                    |
|                                                |                                    |                 |                     |                                          |                          |                                |                                    |

The above reporting is submitted in accordance with the Public Funds Investment Act and the Authority's Investment Policy.

77

Kerry Avent, Investment Officer

























# Lake Dunlap WTP / Wells Ranch WTP / Hays Caldwell WTP Usage Report

|        |                                      | С                                    | RWA Monthly Pro              | duction, Dai                         | ly Average a                         | nd Peak Da                   | ıy                                   |                                      |                                 |
|--------|--------------------------------------|--------------------------------------|------------------------------|--------------------------------------|--------------------------------------|------------------------------|--------------------------------------|--------------------------------------|---------------------------------|
| 2025   |