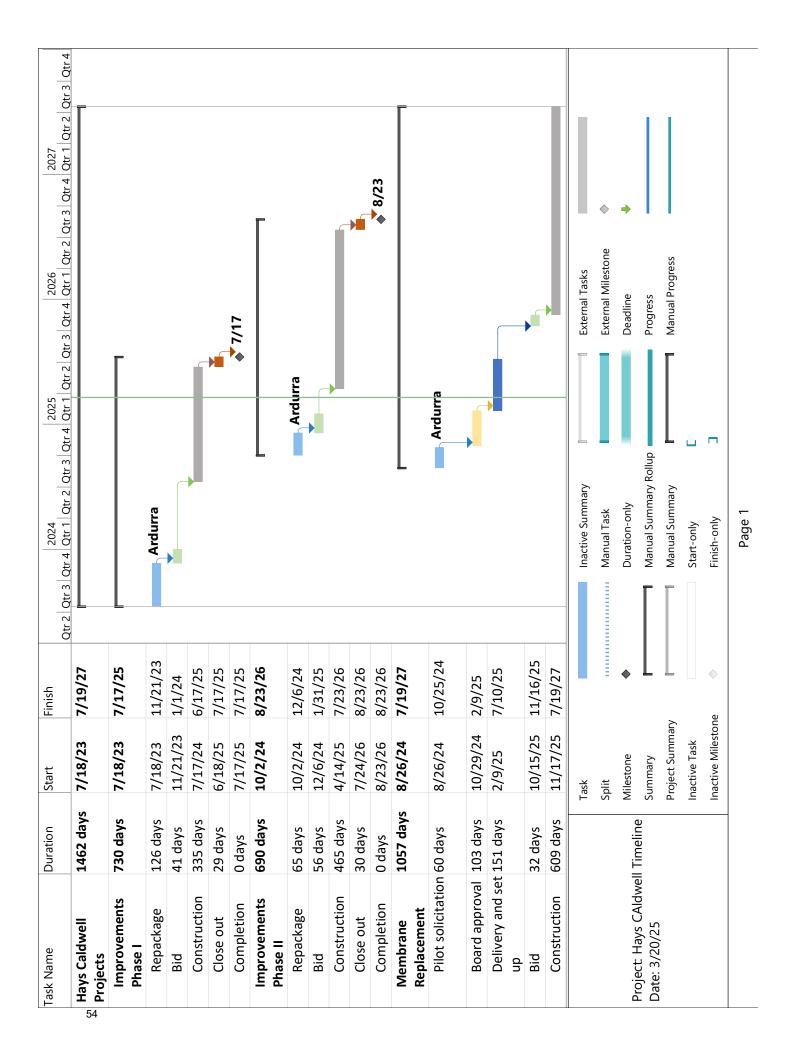

- Water authority (ARWA) Interconnect.
- » Hays Caldwell WTP: Raw water usage at Hays Caldwell WTP is trending below 2024. There is no update on the Pilot Study, the coordination is still ongoing. There is an update from Cobb Fendley in the packet on the construction for the Phase 1 Improvements. Two bids were received for the Phase 2 Improvements. CRWA asked Ardurra to do an independent cost estimate. That estimate came back between the two bids at \$10,100,000. A letter of recommendation is provided from Ardurra in the packet. There will be a meeting scheduled with the Hays Caldwell members to discuss. Negotiations have started with some of the landowners for the easements for the Hays Caldwell Pipeline. One easement has been acquired. There is no update to the discussions with the City of San Marcos. CRWA Staff is working on another draft to the contract amendment to incorporate everyone's comments, concerns, and needs. This will be sent out for review.
- Wells Ranch WTP: Raw water usage at Wells Ranch WTP is trending below 2024. Bids were opened for the Emergency Generator Project on March 7. The OPCC was \$4.1 million. Two bids were received. One was approximately \$1.4 million, and the other bid was for \$3.8 million. CRWA Staff does not feel like the \$1.4 million bid was not a good bid. CRWA Staff will be reaching out to that bidder to ensure they did not miss anything.
- » Wells Ranch III Project: The preliminary report was received from STV. CRWA Staff will be reviewing it with the consultant. CRWA Staff will then meet with stakeholders to review. This includes the infrastructure needed, and the preliminary cost estimates. On the Blumberg Project, CRWA Staff have started getting the draft scope of work together to start the planning. Pursuant to treat this as a separate project, CRWA Staff will get a scope and fee to bring back to the Board of Trustee's. There is nothing budgeted for this fiscal year for this project, so funding will need to be discussed if it is decided to get started on this project.
- » Region L: There is no update. Mr. Humberto Ramos stated the initially Prepared Plan was approved.
- » **GMA 13:** There is no update. The next meeting is April 11, 2025.
- » Groundwater Districts of Guadalupe and Gonzales Counties: The Gonzales Underground Water District has a meeting on March 11<sup>th</sup>. There is a public meeting to discuss the GBRA Permit Amendment Application, it is on their agenda as a possible action item. Another possible action item is the proposed rule changes. The Guadalupe Groundwater District has ongoing coordination for permitting for the Well No. 2, and discussion for Well No. 10 has begun. The next meeting is March 13, 2025.
- » **Personnel Matters:** There is no update on Personnel Matters.
- <u>Legal and Legislative Matters:</u> Mr. Barrera gave an update on item 11L. The agenda item needs to be specific out of necessity to include descriptions of the properties. Specific language will be provided if someone wants to make a motion to approve item 11L. Trey Wilson gave an update on item 11G, it relates to the proposed amendment to the Hays Caldwell Contract. Mr. Wilson intends to have a draft circulated once approved by Vice-President Rohan. There have been changes in circumstances since the mediation and since the last draft was circulated in July 2024. The Trihydro litigation is still in the discovery process, and depositions are being scheduled for the supervising project engineer and the principal of the electrical subcontractor. On March 26, there will be an inspection of all the facilities involved in the lawsuit. A lot of the parties have changed experts, and there are two new parties that have experts that have not seen the facilities. The remainder of Mr. Wilsons items will be addressed during executive session. Chuck Bailey gave a legislative update.