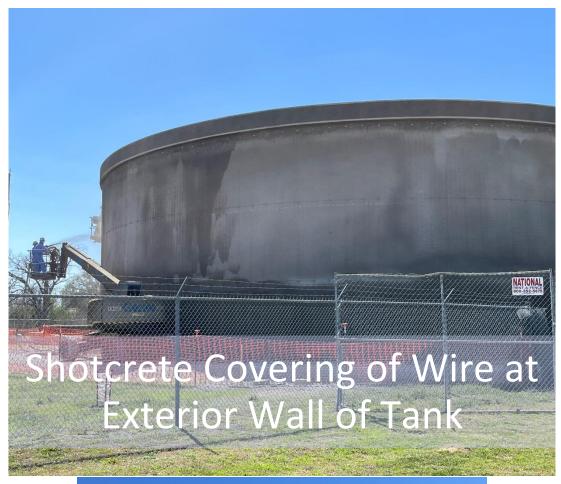

|                |                         |                       |                | -    | 210-399-37                | 20                     |               |       | ,             | 512-858-2993                         |                      |      |               | •    | 512-381-833                    | 3                       |               |      |









































# Hays Caldwell WTP Improvements Project - Phase 1 (1.0 MG Ground Storage Tank and Appurtenances)

# Construction Progress Meeting No. 05 Minutes

March 13th, 2025 – 9:00 AM Virtual Meeting with MS Teams

#### 1. Attendance Sign-In Sheet

 A Virtual Attendance Sign-In Sheet for Construction Progress Meeting No. 05 is attached to this document.

#### 2. Review and Comment on Previous Construction Progress Meeting Minutes

 The minutes from the previous construction progress meeting were reviewed. No additional comments on, or revisions to, the minutes from the previous construction progress meeting were noted.

#### 3. General Issues / Announcements

None were noted.

#### 4. Construction Progress Since Last Monthly Meeting

- Poured concrete in Wall Panel Slots and Roof