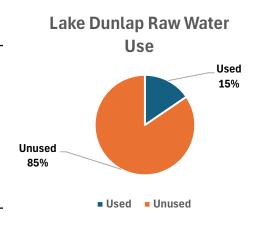

#### Item 9 REPORTS

- A. Drought Report ~ *Staff*
- B. Wholesale Supply of Water, Allotments, and/or Curtailments ~ Staff
- C. Water Treatment, Storage, and Transmission Operations ~ Staff
  - Lake Dunlap WTP:
    - Production
    - Status of facility upgrades
    - Status of ARWA Interconnect
  - Hays Caldwell WTP:
    - Production
    - Pilot Study RFQ
    - Phase 1 Improvements
    - Phase 2 Improvements
    - Hays Caldwell Phase 1 Pipeline
  - Wells Ranch WTP:
    - Production
- D. Wells Ranch III Project ~ Staff
- E. South Texas Regional Water Planning Group Region L ~ Staff
- F. GMA 13 ~ Staff
- G. Groundwater Districts of Guadalupe and Gonzales Counties ~ Staff
- H. Personnel Matters ~ Staff
- I. Legal and legislative matters ~ *Legal Counsel and Staff*
- » <u>Drought Reports:</u> Adam Telfer gave the drought report update. The Upper Guadalupe and San Antonio Basins are still in extreme drought.
- Wholesale Supply of Water, Allotments, and/or Curtailments: There is a handout on a pro-rata share for the Lake Dunlap member entities for stage IV drought. Lake Dunlap and Wells Ranch raw water sources are being combined, then the GBRA water is reduced by 15%. Then when all the sources are added together, it is only a 6% reduction across the board for everyone participating in the Lake Dunlap and Wells Ranch projects. All the Hays Caldwell raw water sources were added up, and the GBRA water was reduced by 15%, and with all the sources added together it is a 10.5% reduction for the utilities that draw water from Hays Caldwell WTP. It was a requirement of CRWA in their Drought Mitigation plan to GBRA to give a monthly trend, those monthly targets are provided in the handout. The 6% reduction of the Lake Dunlap and Wells Ranch entities is applied to the contracts, and the annual reductions, if the 6% were applied throughout the whole year, are provided in the handout. It was suggested that this be discussed further in the Board of Manager's meeting.
- » Lake Dunlap WTP: Raw water usage at Lake Dunlap WTP is trending below 2024. Garver provided a letter of recommendation to award the contract for the Strainer Improvements to Keely Construction. There was a meeting with the contractor to discuss where the cost increases were, and a lot of the increase comes from the increase in material costs and setting the strainers up in a temporary location. \$920,000 was budgeted for this project in the FY 2025 budget. The bid amount was approximately \$2.9 million, with the add on. CRWA Staff is proposing to use the \$920,000 to fund the cost of construction for the rest of this fiscal year and program the remainder into next year's budget. According to Mr. Barrera, General Counsel, the contract cannot be awarded without having the total amount budgeted. The budget would need to be amended. CRWA does have the funds on hand to make up the remainder for this year but would ask the member entities to reimburse those funds. Mr. Averyt has not yet discussed the funding with the participating members, he will meet with the participants and confirm with the contractor how long their bid amount is good for. CRWA Staff has returned comments on the draft scope of work for the Membrane Improvements Project. There is no update on the Alliance Regional