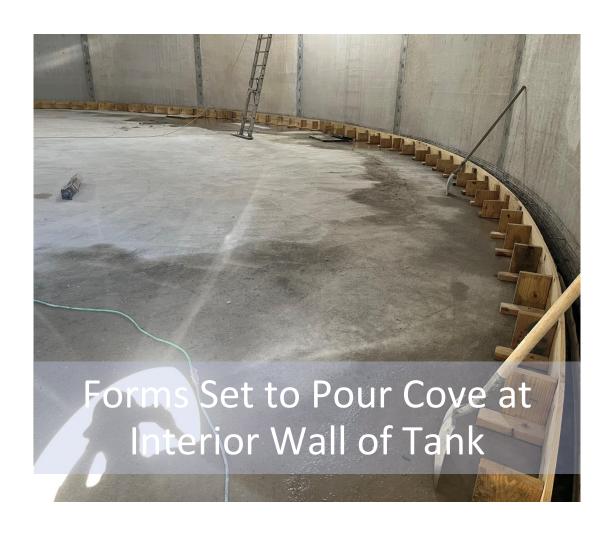

|                |                         |                       |                | -    | 210-399-37                | 20                     |               |       | ,             | 512-858-2993                         |                      |      |               | •    | 512-381-833                    | 3                       |               |      |









































# Hays Caldwell WTP Improvements Project - Phase 1 (1.0 MG Ground Storage Tank and Appurtenances)

# Construction Progress Meeting No. 05 Minutes

March 13th, 2025 – 9:00 AM Virtual Meeting with MS Teams

#### 1. Attendance Sign-In Sheet

 A Virtual Attendance Sign-In Sheet for Construction Progress Meeting No. 05 is attached to this document.

#### 2. Review and Comment on Previous Construction Progress Meeting Minutes

 The minutes from the previous construction progress meeting were reviewed. No additional comments on, or revisions to, the minutes from the previous construction progress meeting were noted.

#### 3. General Issues / Announcements

None were noted.

#### 4. Construction Progress Since Last Monthly Meeting

- Poured concrete in Wall Panel Slots and